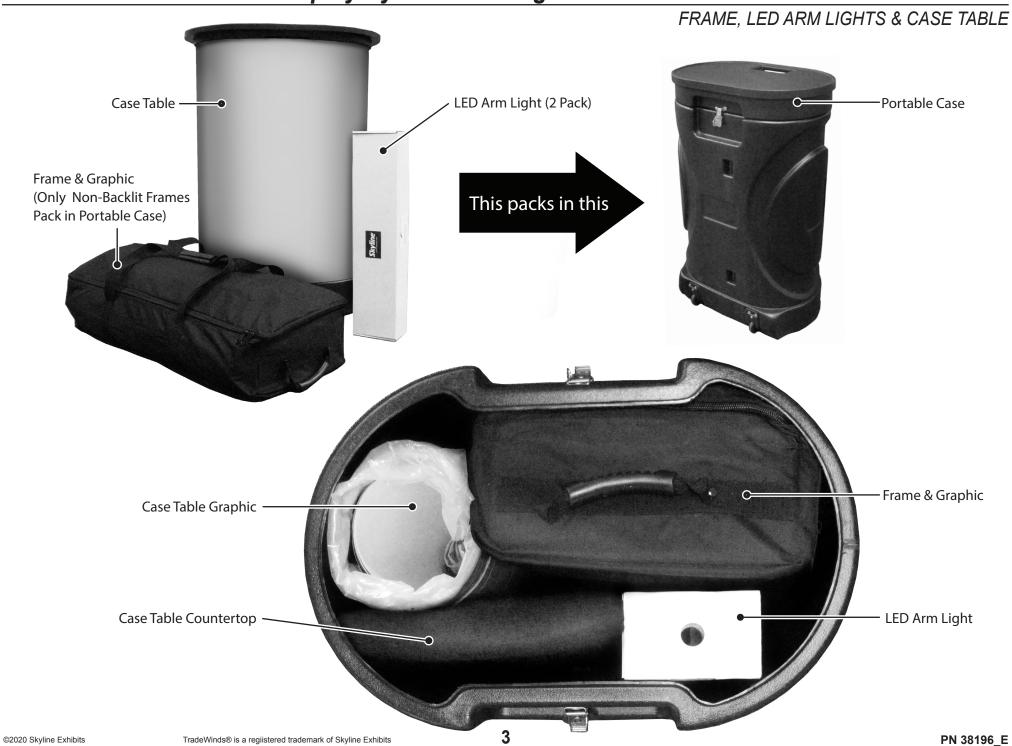

FRAME HARDWARE & GRAPHICS





A. Place feet in protective plastic bag and place into case.

B. Place folded frame and channel bars into case and secure contents with internal straps.

Load folded graphic in protective plastic bag and place into case.





#### FRAME & BACKLIGHTING FIXTURES



#### FRAME & 2 SHOEBOX SHELVES



#### **COUNTER HARDWARE & GRAPHICS**



Insert countertop in bottom of caase, beneath protective flap.



Cover countertop with protective flap and place folded frame and internal shelf on top.



Place channel bars and optional backlighting fixture into case and secure contents with internal straps.



Load folded graphic in protective plastic bag and place into case.

FRAME, COUNTER, MONITOR MOUNT & ACCESSORY FEET





Load counter into bottom of case.



Place frame and accessory feet into case, on top of counter.



Place monitor mount into case and secure contents with internal straps.

| Immerse Parts that Fit in 1 Portable Case with Case-Table and a Frame |