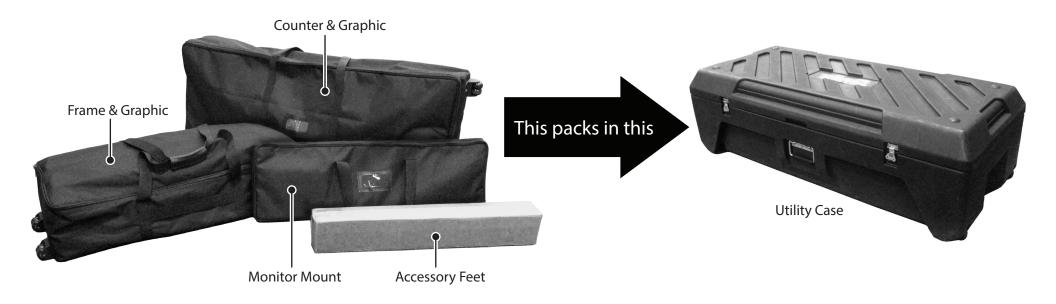

FRAME HARDWARE & GRAPHICS

A. Place feet in protective plastic bag and place into case.

B. Place folded frame and channel bars into case and secure contents with internal straps.

Load folded graphic in protective plastic bag and place into case.

Load folded graphic in protective plastic bag and place into case.

FRAME, COUNTER, MONITOR MOUNT & ACCESSORY FEET

Load counter into bottom of case.

Place frame and accessory feet into case, on top of counter.

Place monitor mount into case and secure contents with internal straps.

| Immerse Parts that Fit in 1 Portable Case with Case-Table and a Frame |                                                                                |  |
|-----------------------------------------------------------------------|--------------------------------------------------------------------------------|--|
| #                                                                     | Description of Items                                                           |  |
| 1                                                                     | Frame* in Case w/Graphics & Case-Table & 2 Monitor Mts & 1 Pair Accessory Feet |  |
| 2                                                                     | Frame* in Case w/Graphics & Case-Table & 1 Light Box                           |  |