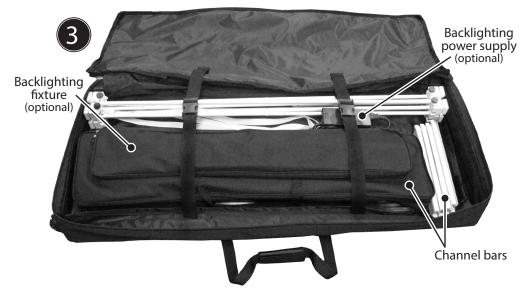

#### FRAME & BACKLIGHTING FIXTURES

#### **COUNTER HARDWARE & GRAPHICS**

Insert countertop in bottom of caase, beneath protective flap.

Cover countertop with protective flap and place folded frame and internal shelf on top.

Place channel bars and optional backlighting fixture into case and secure contents with internal straps.