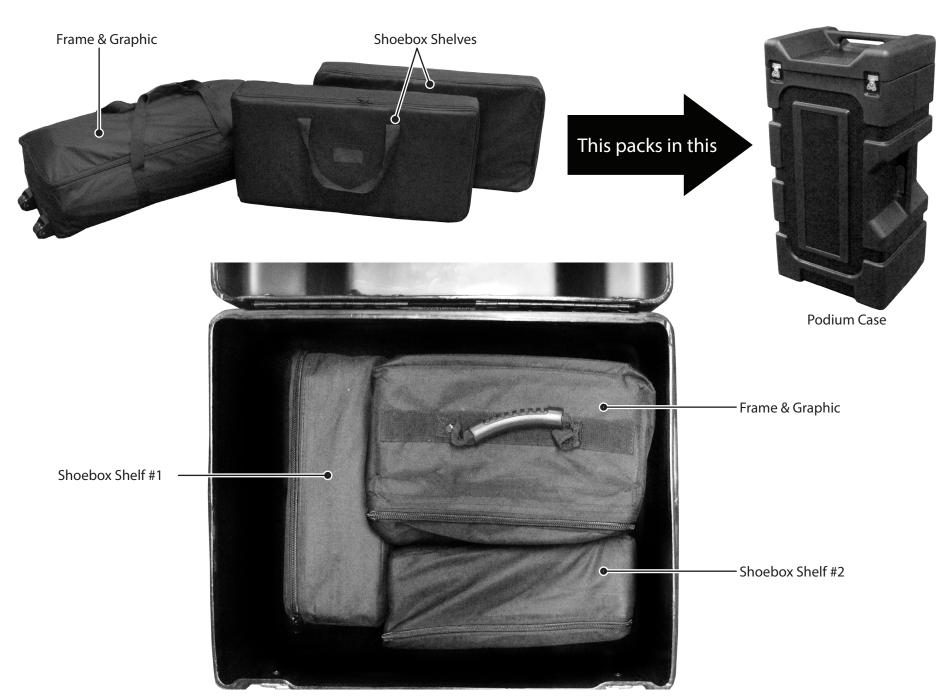

FRAME HARDWARE & GRAPHICS





A. Place feet in protective plastic bag and place into case.

B. Place folded frame and channel bars into case and secure contents with internal straps.

Load folded graphic in protective plastic bag and place into case.





#### FRAME & BACKLIGHTING FIXTURES



#### FRAME & 2 SHOEBOX SHELVES



#### **COUNTER HARDWARE & GRAPHICS**



Insert countertop in bottom of caase, beneath protective flap.



Cover countertop with protective flap and place folded frame and internal shelf on top.



Place channel bars and optional backlighting fixture into case and secure contents with internal straps.



Load folded graphic in protective plastic bag and place into case.

FRAME, COUNTER, MONITOR MOUNT & ACCESSORY FEET





Load counter into bottom of case.



Place frame and accessory feet into case, on top of counter.



Place monitor mount into case and secure contents with internal straps.

| Immerse Parts that Fit in 1 Portable Case with Case-Table and a Frame |                                                                                |  |
|----------------------------------------