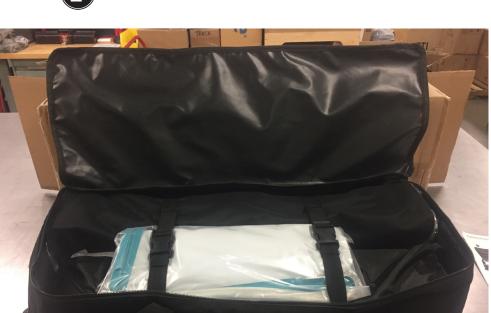

FRAME HARDWARE & GRAPHICS

A. Place feet in protective plastic bag and place into case.

B. Place folded frame and channel bars into case and secure contents with internal straps.

Load folded graphic in protective plastic bag and place into case.