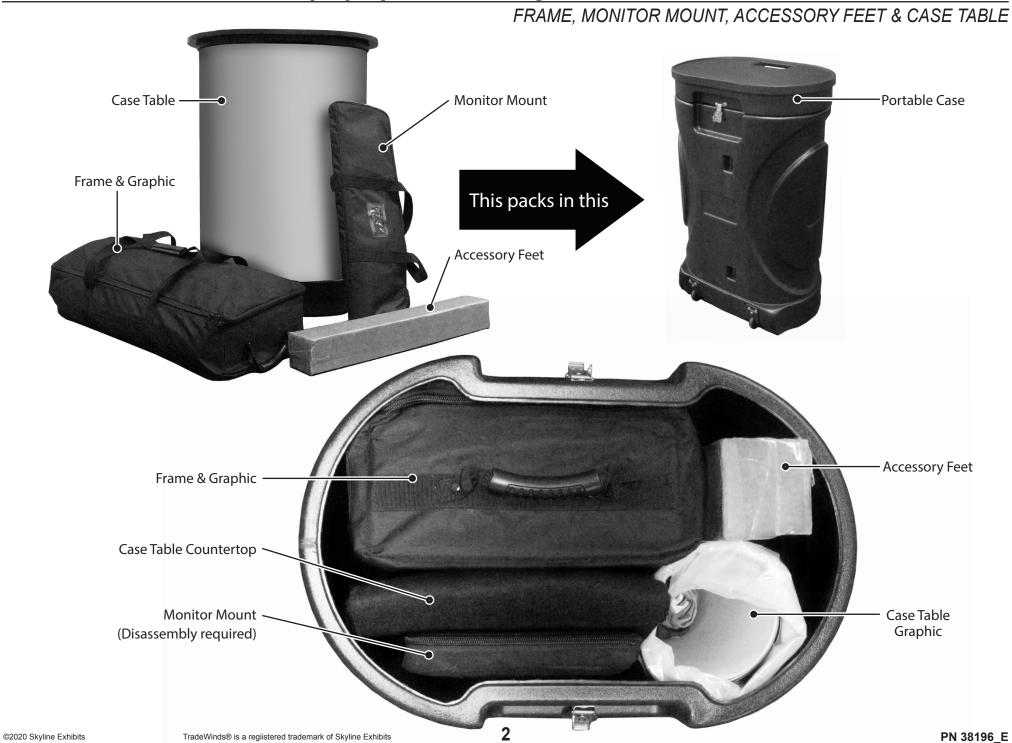

Load folded graphic in protective plastic bag and place into case.

FRAME, COUNTER, MONITOR MOUNT & ACCESSORY FEET

Load counter into bottom of case.

Place frame and accessory feet into case, on top of counter.

Place monitor mount into case and secure contents with internal straps.

| Immerse Parts that Fit in 1 Portable Case with Case-Table and a Frame |                                                                                |  |
|-----------------------------------------------------------------------|--------------------------------------------------------------------------------|--|
| #                                                                     | Description of Items                                                           |  |
| 1                                                                     | Frame* in Case w/Graphics & Case-Table & 2 Monitor Mts & 1 Pair Accessory Feet |  |
| 2                                                                     | Frame* in Case w/Graphics & Case-Table & 1 Light Box                           |  |