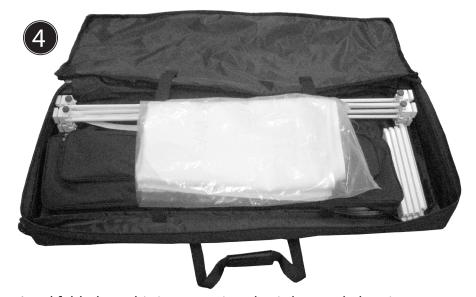

Load folded graphic in protective plastic bag and place into case.

FRAME, COUNTER, MONITOR MOUNT & ACCESSORY FEET

Load counter into bottom of case.

Place frame and accessory feet into case, on top of counter.