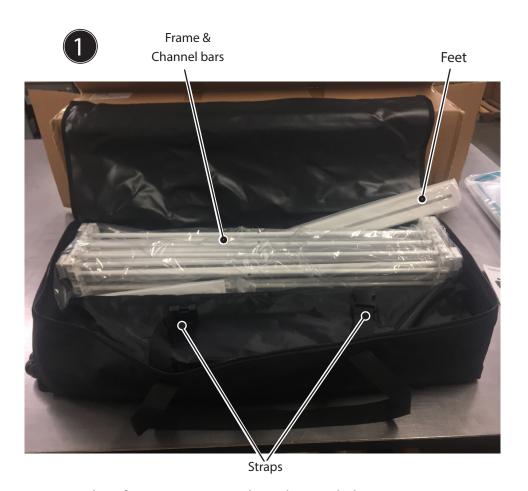

FRAME HARDWARE & GRAPHICS

A. Place feet in protective plastic bag and place into case.

B. Place folded frame and channel bars into case and secure contents with internal straps.

Load folded graphic in protective plastic bag and place into case.