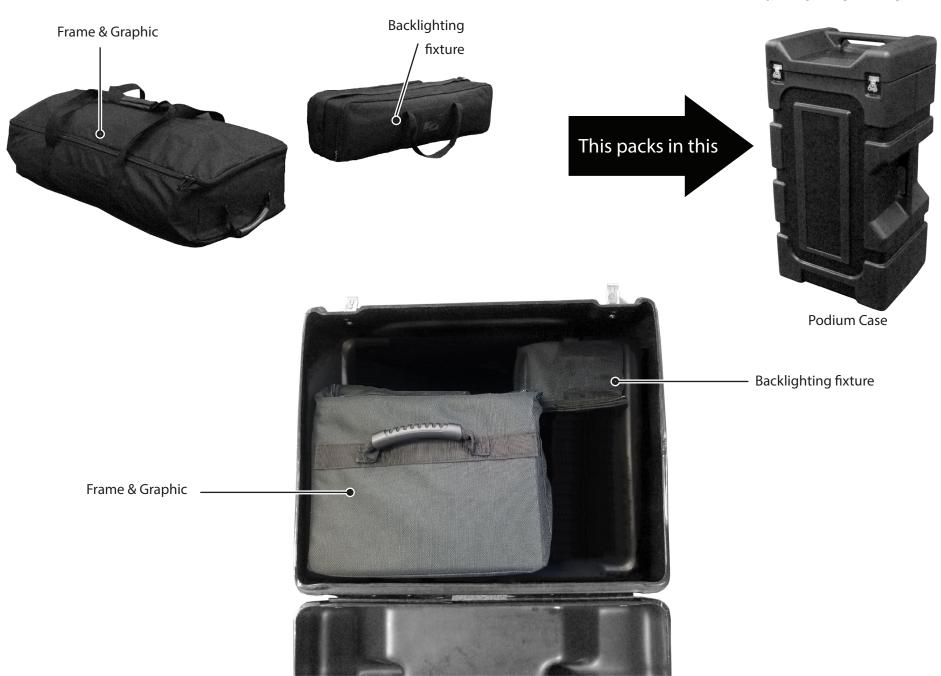

FRAME HARDWARE & GRAPHICS





A. Place feet in protective plastic bag and place into case.

B. Place folded frame and channel bars into case and secure contents with internal straps.

Load folded graphic in protective plastic bag and place into case.





#### FRAME & BACKLIGHTING FIXTURES



#### FRAME & 2 SHOEBOX SHELVES



#### **COUNTER HARDWARE & GRAPHICS**



Insert countertop in bottom of caase, beneath protective flap.



Cover countertop with protective flap and place folded frame and internal shelf on top.



Place channel bars and optional backlighting fixture into case and secure contents with internal straps.



Load folded graphic in protective plastic bag and place into case.

FRAME, COUNTER, MONITOR MOUNT & ACCESSORY FEET





Load counter into bottom of case.



Place frame and accessory feet into case, on top of counter.



Place monitor mount into case and secure contents with internal straps.

| Immerse Parts that Fit in 1 Portable Case with Case-Table and a Frame |                                                                                |  |
|------