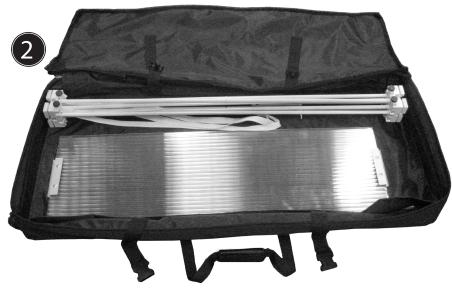

FRAME HARDWARE & GRAPHICS

A. Place feet in protective plastic bag and place into case.

B. Place folded frame and channel bars into case and secure contents with internal straps.

Load folded graphic in protective plastic bag and place into case.