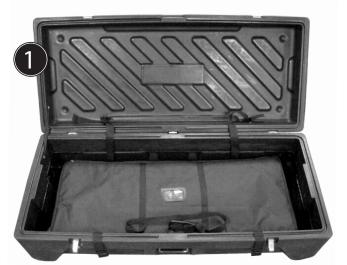

FRAME HARDWARE & GRAPHICS

A. Place feet in protective plastic bag and place into case.

B. Place folded frame and channel bars into case and secure contents with internal straps.

Load folded graphic in protective plastic bag and place into case.