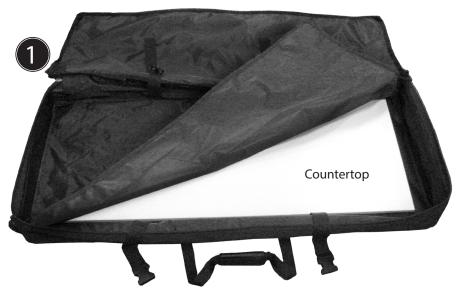

#### **COUNTER HARDWARE & GRAPHICS**

Insert countertop in bottom of caase, beneath protective flap.

Cover countertop with protective flap and place folded frame and internal shelf on top.

Place channel bars and optional backlighting fixture into case and secure contents with internal straps.